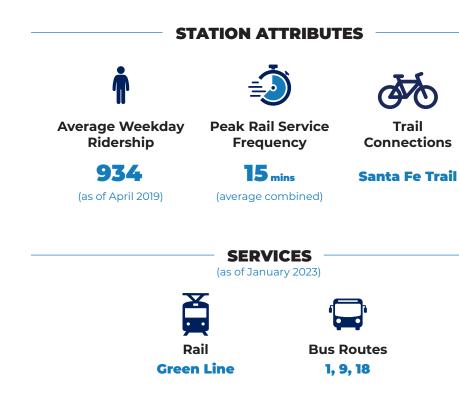

#### **1/2 MILE RADIUS AREA DEMOGRAPHICS**

Population

**3,502** (American Community Survey)

2,380 (American Community Survey)

Total Households

Employment

**2,563** (Decennial Census 2020)

Median Household Income