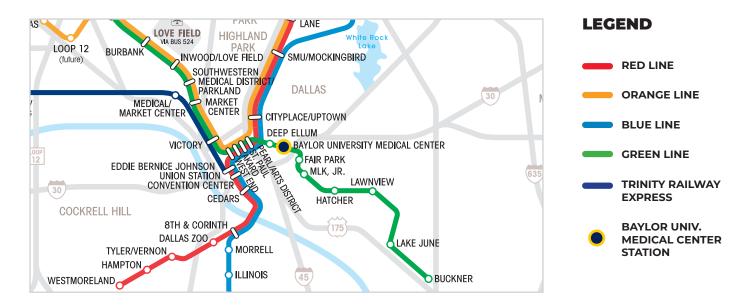

### **LOCATION MAP**

BAYLOR UNIVERSITY MEDICAL CENTER STATION 2900 Junius St., Dallas, TX 75226