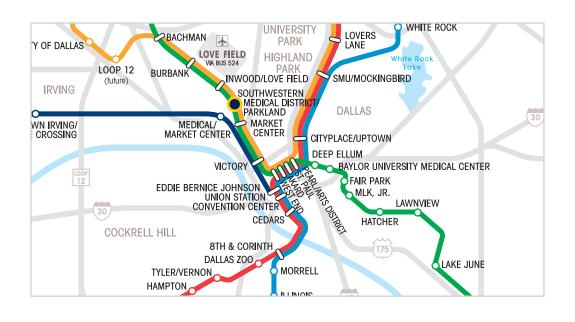

# **LOCATION MAP**

# **LEGEND**

**RED LINE** 

**ORANGE LINE** 

**BLUE LINE** 

**GREEN LINE** 

**TRINITY RAILWAY EXPRESS** 

**SOUTHWESTERN** MEDICAL DISTRICT/ **PARKLAND STATION** 

SOUTHWESTERN MEDICAL DISTRICT/ **PARKLAND STATION** 