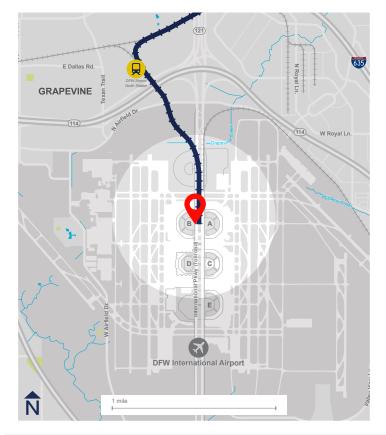

## **DFW Airport Terminal B** Silver Line Station

2050 S. Service Road DFW Airport, TX 75261

## **Station Facts**

The DFW Airport Station is located at DFW Airport Terminal B. This station serves airport users (passengers and employees) and is the western terminus station of the Silver Line Regional Rail. The station is accessible by a covered pedestrian walkway connecting to the Terminal A Station platform, which serves the DART Orange Line. No parking is available at this station.

**Projected travel time** 58 min. to Shiloh Road Station in Plano

Transit connections

TEXRail, DART Orange Line, DFW SkyLink, and DFW Terminal Link Buses

Anticipated daily ridership 1,160 (by 2040)

**Pedestrian connections** Terminal A and Terminal B