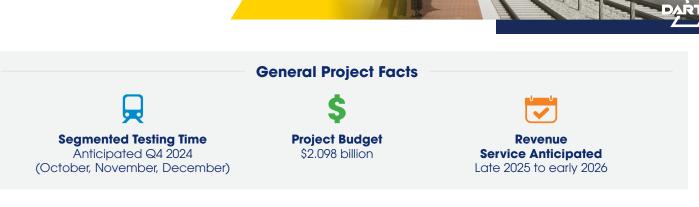

**Projected travel time** 58 min. to Shiloh Road Station in Plano

Transit connections

TEXRail, DART Orange Line, DFW SkyLink, and DFW Terminal Link Buses

Anticipated daily ridership 1,160 (by 2040)

**Pedestrian connections** Terminal A and Terminal B